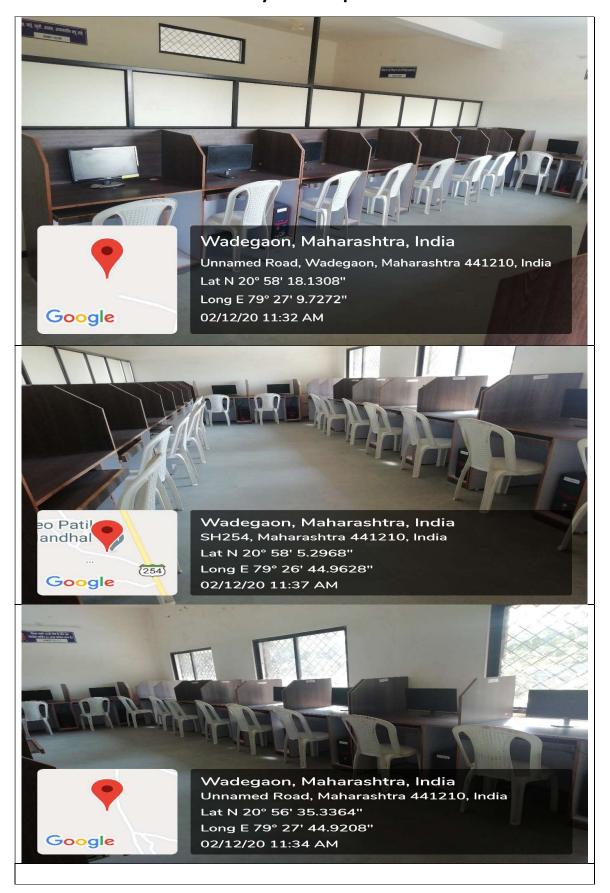

| Criteria 4.3.2: | Student - Computer ratio (Data for the latest completed academic   |
|-----------------|--------------------------------------------------------------------|
|                 | year)                                                              |
| Finding of DVV  | HEI has not provided any supported documents. DVV is not able      |
|                 | to verify the dada. HEI need provide Bills for the purchase of     |
|                 | computers to be provided. The stock entry of computers allotted    |
|                 | for student use to be highlighted.                                 |
| Response/       | 1) Stock Registers and Bills/ Invoice of computers purchased is    |
| Clarification   | attached. The stock entry of computers allotted for student use is |
|                 | highlighted. (Appendix-I)                                          |
|                 | 2) Geotagged photos of computer lab and library having             |
|                 | computers are attached. (Appendix-II)                              |